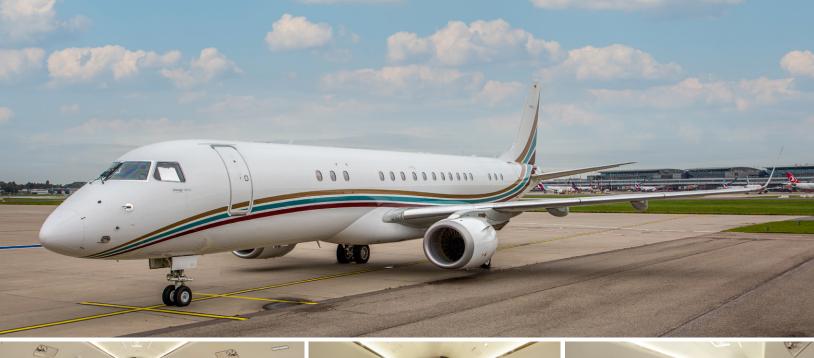

## VISTA

PASSENGERS

18

AIRCRAFT

LINEAGE 1000E

· Passenger capacity: 18

- Day-time: 16 seats 8 single seats,
  2 conference tables with 8 single seats
  and 1 divan with 2 single seats
- Night-time: 1 stateroom with Queen size bed (1,5x2m) incl. en-suite bathroom, 2 double beds and 1 single bed
- 1 VIP bedroom ensuite bathroom
- 1 VIP lavatory and 1 fully enclosed lavatory
- Galley incl. oven, microwave, refrigerator and Nespresso machine
- Premium sound system
- 4 LCD monitor and 1 widescreen monitor
- 4 Wireless SAT phones
- · Blu-ray player
- · WiFi on board

D-ANNI

|  | DAY   |
|--|-------|
|  |       |
|  |       |
|  | NIGHT |
|  |       |
|  |       |

CONTINENTAL

RANGE

INTERIOR CONFIGURATIONS MAY DIFFER BY AIRCRAFT TAIL.

-

| Range            | 4,600 мм            |
|------------------|---------------------|
| Baggage          | 443 ft <sup>3</sup> |
| Max Cruise Speed | 472 kt              |
| Cabin H/L/W      | 7' x 84' x 9' ft    |