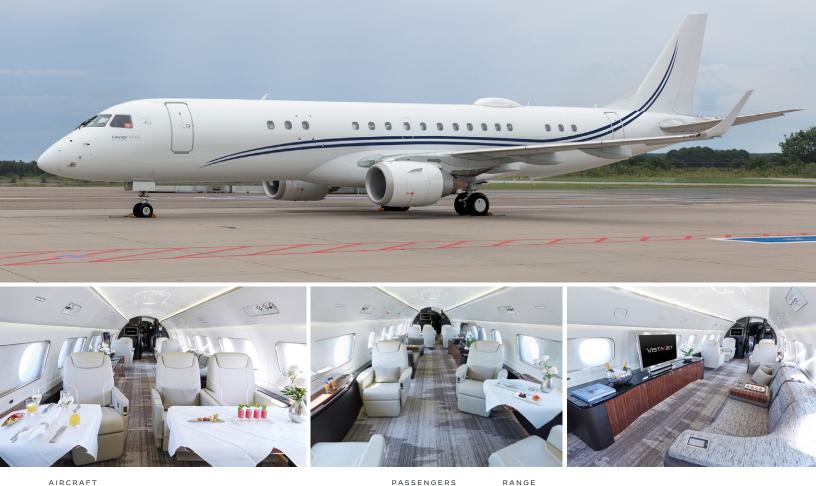

## ΤA S

18

AIRCRAFT

LINEAGE 1000E

- · Passenger capacity: 18
- · Day-time: 16 seats 8 single seats, 2 conference tables with 8 single seats and 1 divan with 2 single seats
- Night-time: 1 stateroom with Queen size bed (1,5x2m) incl. en-suite bathroom, 2 double beds and 1 single bed
- 1 VIP bedroom ensuite bathroom
- 1 VIP lavatory and 1 fully enclosed lavatory
- · Galley incl. oven, microwave, refrigerator and Nespresso machine
- Premium sound system
- · 4 LCD monitor and 1 widescreen monitor
- · 4 Wireless SAT phones
- · Blu-ray player
- WiFi on board

D-AWOW

|  |  | NIGHT |
|--|--|-------|

CONTINENTAL

INTERIOR CONFIGURATIONS MAY DIFFER BY AIRCRAFT TAIL.

| Range            | 4,600 мм            |
|------------------|---------------------|
| Baggage          | 443 ft <sup>3</sup> |
| Max Cruise Speed | 472 kt              |
| Cabin H/L/W      | 7' x 84' x 9' ft    |