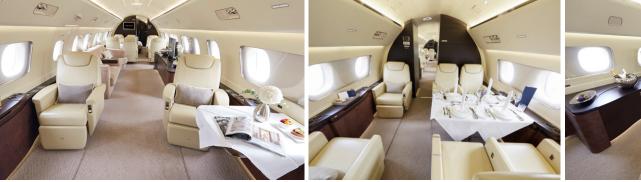

## VISTA

PASSENGERS

18

AIRCRAFT

LINEAGE 1000E

· Passenger capacity: 18

- Day-time: 16 seats 8 single seats,
  2 conference tables with 8 single seats
  and 1 divan with 2 single seats
- Night-time: 1 stateroom with Queen size bed (1,5x2m) incl. en-suite bathroom, 2 double beds and 1 single bed
- 1 VIP bedroom ensuite bathroom
- 1 VIP lavatory and 1 fully enclosed lavatory
- Galley incl. oven, microwave, refrigerator and Nespresso machine
- Premium sound system
- 4 LCD monitor and 1 widescreen monitor
- 4 Wireless SAT phones
- · Blu-ray player
- · WiFi on board

D-ANNI

|  | DAY   |
|--|-------|
|  |       |
|  |       |
|  | NIGHT |
|  |       |
|  |       |

CONTINENTAL

RANGE

INTERIOR CONFIGURATIONS MAY DIFFER BY AIRCRAFT TAIL.

-

| Range            | 4,600 мм            |
|------------------|---------------------|
| Baggage          | 443 ft <sup>3</sup> |
| Max Cruise Speed | 472 kt              |
| Cabin H/L/W      | 7' x 84' x 9' ft    |