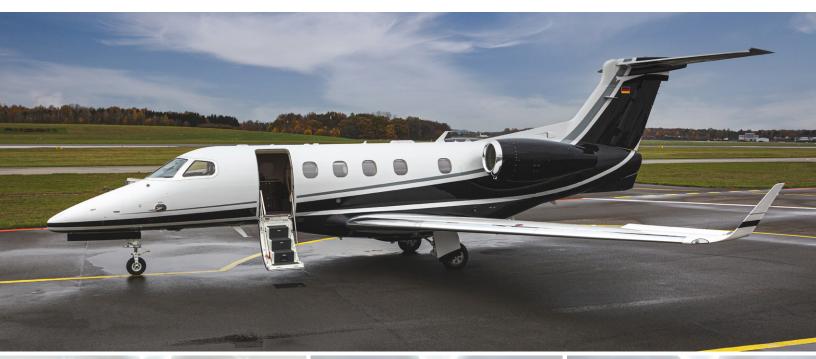

## VISTA

6

AIRCRAFT

PHENOM 300E

PASSENGERS

SHORT

RANGE

• Passenger capacity: 6

- Fully enclosed lavatory
- SAT phones
- Cabin inflight entertainment
- · CD/DVD player
- Premium sound system
- LCD monitors
- · iPhone & PC interface

INTERIOR CONFIGURATIONS MAY DIFFER BY AIRCRAFT TAIL.

| Range                | 1.971 мм            |
|----------------------|---------------------|
| Maximum cruise speed | 453 kt              |
| Baggage              | 76 ft <sup>3</sup>  |
| Cabin H/L/W          | 4'9"x 17'1" x 5' ft |