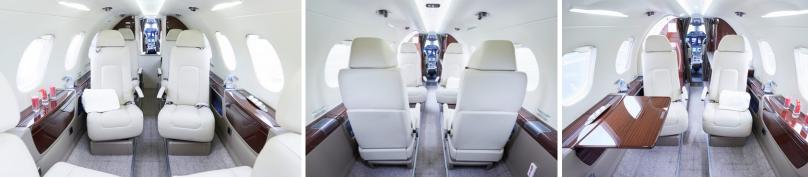

## VISTA

6

AIRCRAFT

PHENOM 300E

PASSENGERS

SHORT

RANGE

• Passenger capacity: 6

- Fully enclosed lavatory
- SAT phones
- Cabin inflight entertainment
- · CD/DVD player
- Premium sound system
- LCD monitors
- · iPhone & PC interface

INTERIOR CONFIGURATIONS MAY DIFFER BY AIRCRAFT TAIL.