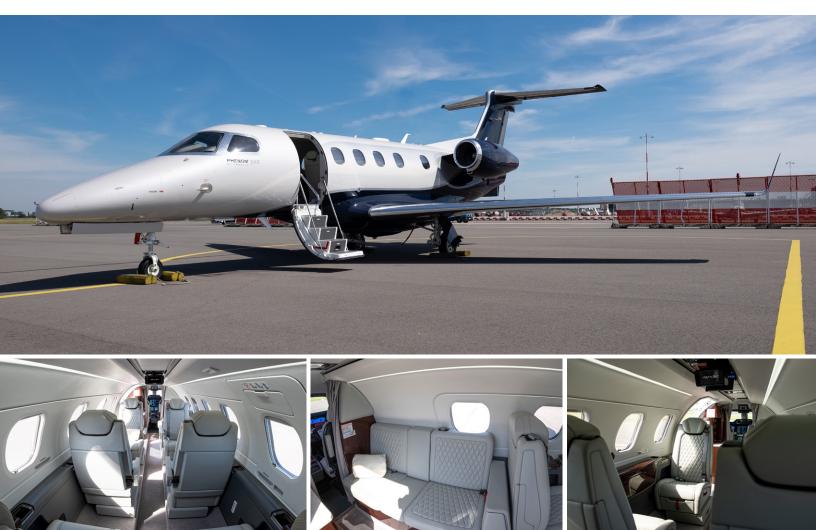

## VISTA

PASSENGERS

8

AIRCRAFT

## PHENOM 300E

• Passenger capacity: 8

- Fully enclosed lavatory
- SAT phones
- Cabin inflight entertainment
- · CD/DVD player
- Premium sound system
- LCD monitors
- · iPhone & PC interface

RANGE

SHORT

INTERIOR CONFIGURATIONS MAY DIFFER BY AIRCRAFT TAIL.

| Range                | 1.971 мм            |
|----------------------|---------------------|
| Maximum cruise speed | 453 kt              |
| Baggage              | 76 ft <sup>3</sup>  |
| Cabin H/L/W          | 4'9"x 17'1" x 5' ft |