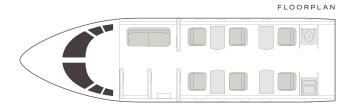

## VISTA

PASSENGERS

8

AIRCRAFT

## PHENOM 300E

• Passenger capacity: 8

- Fully enclosed lavatory
- SAT phones
- Cabin inflight entertainment
- · CD/DVD player
- Premium sound system
- LCD monitors
- · iPhone & PC interface

RANGE

SHORT

INTERIOR CONFIGURATIONS MAY DIFFER BY AIRCRAFT TAIL.